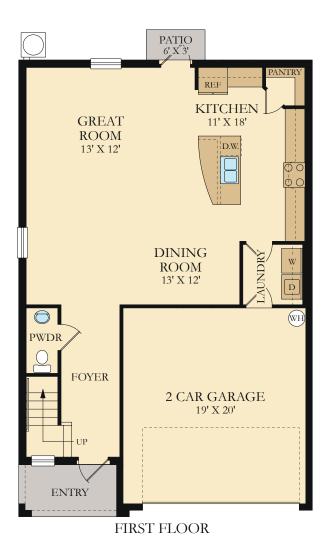

## Boston

Patio Home at Savanna Lakes

## 2,215 sq ft

5 beds · 2.5 baths

Loft

2-car garage

2,215 Sq. Ft. Living A/C

53 Sq. Ft. Entry

18 Sq. Ft. Patio

403 Sq. Ft. Garage

2,689 Sq. Ft. Total

Please see your New Home Consultant and/or home purchase agreement for actual features designated as an Everything's Included feature. Features, amenities, floor plans, elevations, and designs vary and are subject to changes or substitution without notice. Items shown are artist's renderings and may contain options that are not standard on all models or not included in the purchase price. Availability may vary. Sq. ft./acreage/dimensions is estimated; actual sq. ft./acreage/dimensions will differ. Garage/bay sizes may vary from home to home and may not accommodate all vehicles. This is not an offer in states where prior registration is required. Void where prohibited by law. Copyright © 2022 Lennar Corporation, Lennar, the Lennar logo, WCl, the WCl logo, Everything's Included logo are U.S. registered service marks or service marks of Lennar Corporation and/or its subsidiaries. LENNAR HOMES LLC CBC038894 and CGC1525282. LENNAR REALTY INC (CQ1013633) 10/22.