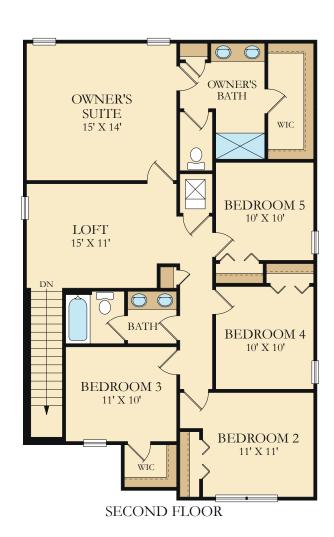

## Boston

Patio Home at Savanna Lakes

## 2,215 sq ft

5 beds · 2.5 baths

Loft

2-car garage

2,215 Sq. Ft. Living A/C

53 Sq. Ft. Entry

18 Sq. Ft. Patio

403 Sq. Ft. Garage

2,689 Sq. Ft. Total

Please see your New Home Consultant and/or home purchase agreement for actual features designated as an Everything's Included feature. Features, amenities, floor plans, elevations, and designs vary and are subject to changes or substitution without notice. Items shown are artist's renderings and may contain options that are not standard on all models or not included in the purchase price. Availability may vary. Sq. ft./acreage/dimensions is estimated; actual sq. ft./acreage/dimensions will differ. Garage/bay sizes may vary from home to home and may not accommodate all vehicles. This is not an offer in states where prior registration is required. Void where prohibited by law. Copyright © 2022 Lennar Corporation, Lennar, the Lennar logo, WCl, the WCl logo, Everything's Included logo are U.S. registered service marks or service marks of Lennar Corporation and/or its subsidiaries. LENNAR HOMES LLC CBC038894 and CGC1525282. LENNAR REALTY INC (CQ1013633) 10/22.