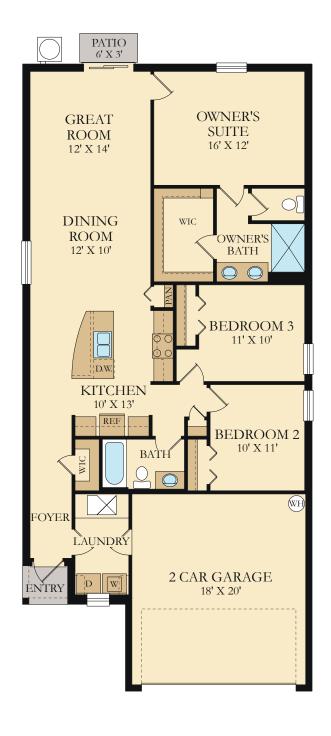

## Annapolis

Patio Home at Savanna Lakes

**1,461 sq ft** 3 beds · 2 bath 2-car garage

| 1,461 Sq. Ft. | Living A/C |
|---------------|------------|
| 28 Sq. Ft.    | Entry      |
| 18 Sq. Ft.    | Lanai      |
| 388 Sq. Ft.   | Garage     |
|               |            |