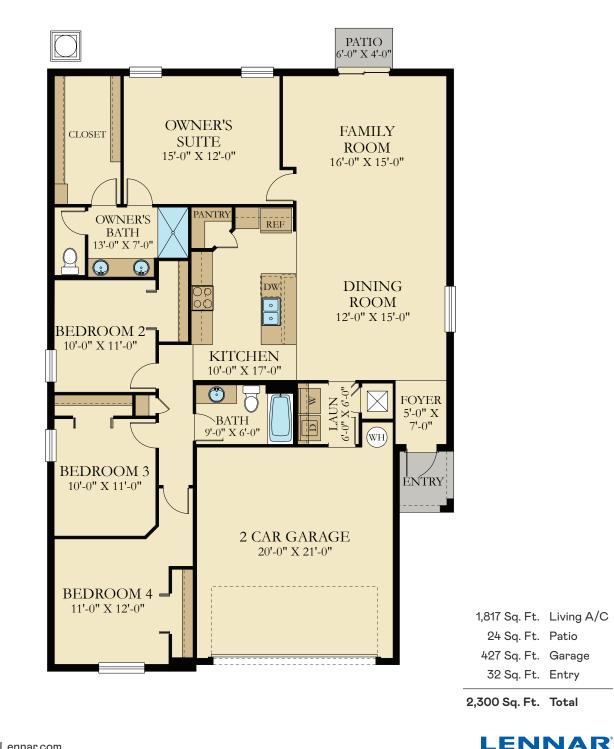

## Harrisburg

Executive Home at Savanna Lakes

**1,817 sq ft** 4 beds · 2 baths 2-car garage

877-45-LENNAR | Lennar.com

Please see your New Home Consultant and/or home purchase agreement for actual features designated as an Everything's Included feature. Features, amenities, floor plans, elevations, and designs vary and are subject to changes or substitution without notice. Items shown are artist's renderings and may contain options that are not standard on all models or not included in the purchase price. Availability may vary. Sq. ft./acreage/dimensions is estimated, actual sq. ft./acreage/dimensions will differ. Garage/bay sizes may vary from home to home and may not accommodate all vehicles. This is not an offer in state where prior registration is required. Void where prohibited by law. Copyright © 2022 Lennar Corporation, Lennar, the Lennar logo, WCl, the WCI logo, Everything's Included logo are U.S. registered service marks or service marks of Lennar Corporation and/or its subsidiaries. LENNAR HOMES LLC CBC038884 and CGC1525282. LENNAR REALTY INC (CQ1013633) 10/22.