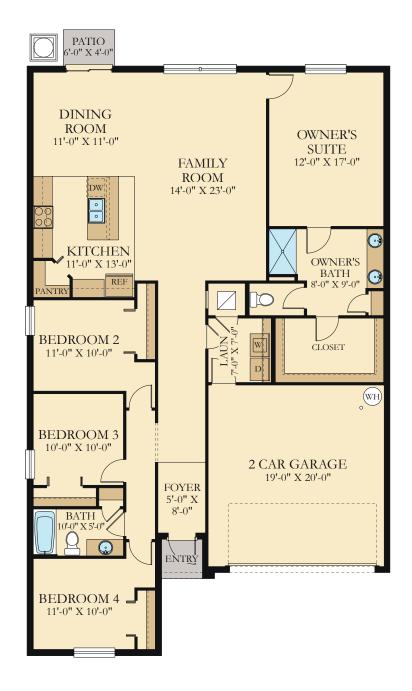

## Hartford

Executive Home at Savanna Lakes

## 1,936 sq ft

4 beds · 2 baths 2-car garage

1,936 Sq. Ft. Living A/C

24 Sq. Ft. Patio

416 Sq. Ft. Garage

20 Sq. Ft. Entry

2,396 Sq. Ft. Total

877-45-LENNAR | Lennar.com