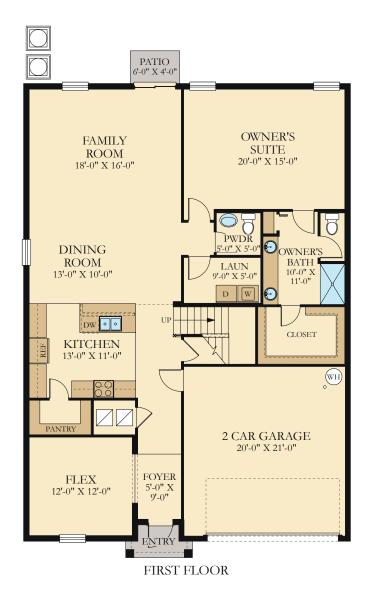

## Raleigh

Executive Home at Savanna Lakes

2,896 sq ft

5 beds · 2.5 baths

Loft

2-car garage

2,896 Sq. Ft. Living A/C

24 Sq. Ft. Patio

437 Sq. Ft. Garage

26 Sq. Ft. Entry

2,990 Sq. Ft. Total

877-45-LENNAR | Lennar.com

Please see your New Home Consultant and/or home purchase agreement for actual features designated as an Everything's Included feature. Features, amenities, floor plans, elevations, and designs vary and are subject to changes or substitution without notice. Items shown are artist's renderings and may contain options that are not standard on all models or not included in the purchase price. Availability may vary. Sq. ft./acreage/dimensions is estimated; actual sq. ft./acreage/dimensions will differ. Garage/bay sizes may vary from home to home and may not accommodate all vehicles. This is not an offer in states where prior registration is required. Void where prohibited by law. Copyright © 2022 Lennar Corporation, Lennar, the Lennar logo, WCl, the WCl logo, Everything's Included logo are U.S. registered service marks or service marks of Lennar Corporation and/or its subsidiaries. LENNAR HOMES LLC CBC038894 and CGC1525282. LENNAR REALTY INC (CQ1013633) 10/22.