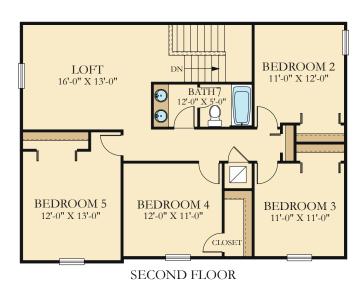

## Raleigh

Executive Home at Savanna Lakes

2,896 sq ft

5 beds · 2.5 baths

Loft

2-car garage

2,896 Sq. Ft. Living A/C

24 Sq. Ft. Patio

437 Sq. Ft. Garage

26 Sq. Ft. Entry

2,990 Sq. Ft. Total

877-45-LENNAR | Lennar.com

Please see your New Home Consultant and/or home purchase agreement for actual features designated as an Everything's Included feature. Features, amenities, floor plans, elevations, and designs vary and are subject to changes or substitution without notice. Items shown are artist's renderings and may contain options that are not standard on all models or not included in the purchase price. Availability may vary. Sq. ft./acreage/dimensions is estimated; actual sq. ft./acreage/dimensions will differ. Garage/bay sizes may vary from home to home and may not accommodate all vehicles. This is not an offer in states where prior registration is required. Void where prohibited by law. Copyright © 2022 Lennar Corporation, Lennar, the Lennar logo, WCl, the WCl logo, Everything's Included logo are U.S. registered service marks or service marks of Lennar Corporation and/or its subsidiaries. LENNAR HOMES LLC CBC038894 and CGC1525282. LENNAR REALTY INC (CQ1013633) 10/22.